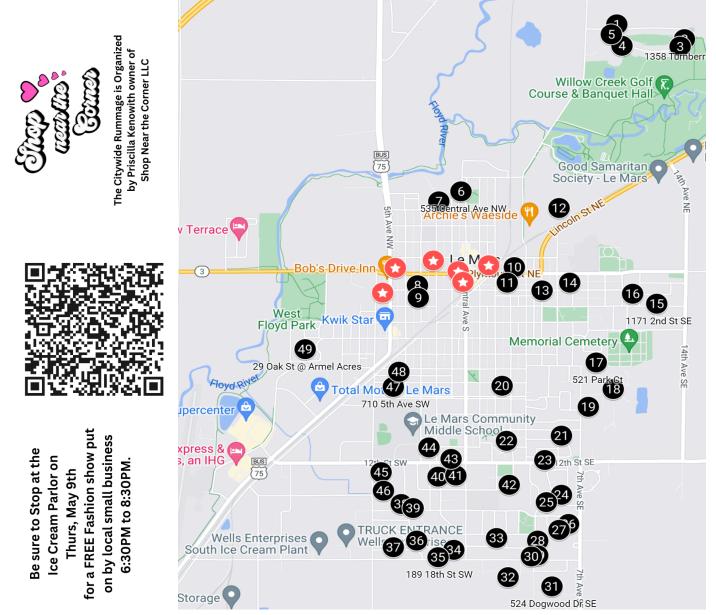

## Use your phone camera for the QR code on the back to view helpful links & a GPS google map.

We'll see you next year! Thursday May 8th through Saturday May 10th, 2025. Thank you for Rummaging through LeMars!

| #  | Address & Info:                                                             | Rummage Items: Full details at www.LeMarsRummage.Com                                                                                                                                                                                                                                                                                                                           | Rummage Hours:                                              |
|----|-----------------------------------------------------------------------------|--------------------------------------------------------------------------------------------------------------------------------------------------------------------------------------------------------------------------------------------------------------------------------------------------------------------------------------------------------------------------------|-------------------------------------------------------------|
| 1  | 973 PGA Drive<br>CASH, VENMO, & CHECK<br>DOWNSIZING SALE                    | Household items & decor, Small kitchen appliances, Luggage, coolers, Canning jars & lids, bicycles<br>parts, Harley Davidson motorcycle parts, push mower, weed eater, Power tools, Misc. Electronics,<br>China set, space heaters, electric smoker, fishing poles, Mens & Women's clothing. <i>Open Rain/Shine</i>                                                            | THURS: 5pm-7pm<br>FRI: Noon-6pm<br>SAT :9am-11am            |
| 2  | 1358 Turnberry Ave<br>@Golf course addition<br>CASH & VENMO                 | Just moved in. clearing out extra stuff after getting settled in. Jewelry,<br>Golf clubs, Home decor, Kitchen items, Lamps, bedding, decor, pillows, table<br>linens. A-lot more not listed as I go through more totes! <i>Open Rain/Shine</i>                                                                                                                                 | THURS & Friday<br>9am-6pm<br>SAT-9am-12pm                   |
| 3  | 1334 Turnberry Ave<br>Use side door if raining<br>LARGE MULTI-FAMILY        | TV/DVD Flat screen, new projector w/ stand, Canonshot camera & printer, Cargo carrier, Fishing tackle,<br>Golf bag/Golf balls, Keurig coffee maker, ISU Birdhouse, Flower pots, Garden art, Red flyer wagon,<br>Backpacks, Octonauts, Castle, Kids/Adult costumes, BB's, Baseballs, Easton Bats,<br>Nike & under Armor clothes, Clothes (Girls, Boys, Men's & womens)          | THURS & FRIDAY:<br>8am-7pm<br>SAT: 8am-12pm                 |
| 4  | <u>1008 Turnberry Ave</u><br>CASH ONLY<br>MULTI-FAMILY                      | Holiday Decor, Lawn mower, Rockwell Mitersaw, Serger, Sewing machine,<br>Leather recliner, Leather sofa/Loverseat, Clothes, Shoes, instant pot, Lamp<br>wagon, wooden highchair, picture frames, Baking & cooking items, Plus<br>much more! OPEN RAIN/ SHINE                                                                                                                   | THURS:<br>10am-5: 30pm<br>Fri: 8am-5:30pm<br>Sat: 8am-12pm  |
| 5  | <u>1399 Ryder Cup Ct</u><br>CASH,VENMO,<br>CHECK, CARD<br>MULTI-FAMILY      | Clothes: Girls 4/5, 10-14, Boys 3/4T 8-14, Teen/Women's (S-Med) Shoes: Boys toddlers,<br>Girls 1-5, Athletic cleats, Dance ballet shoes, Tap shoes. Sports Equipment Home Decor,<br>Seasonal Home Decor, Cleaning products, Boutique Bags, Infused Olive Oils, Vanilla<br>Extract, German Shorthaired Puppies, please text 515-451-6299 for pics & more info                   | THURS: 12pm-6pm<br>FRI: 9am-6pm<br>SAT: 8am-11am            |
| 6  | 535 Central Ave NW<br>Cash or Venmo                                         | BIG HOME NECESSITY ITEMS! Bar Stools, Flexsteel Swivel/Rock chairs, Recliners, Dresser,<br>End table, Large Area Rugs, Books, DVD's, Picture Frames, Home Decor, Bedding, Women's<br>clothes & shoes, Male youth/teen clothes L-XL, Nerf guns, TechDecks, ATV Ramps, Rebound<br>Trampoline, & MUCH MORE!                                                                       | THURS: 4pm-7pm<br>FRI: 12pm-6pm<br>SAT: 8am-2pm             |
| 7  | 416 2nd Ave NW<br>CASH & VENMO<br>MULTI-FAMILY                              | Boutiques Brands of Women's clothes (Small to XL), Medium Zyia, Staccato, Express.<br>Men's clothes (Med-Lrg), Boys (7-10), Baby boys (Newborn to 6 months), travel bassinet,<br>household decor, Kitchen items, sports equipment, adjustable dumbbells, king comforter,<br>seasonal items, heat & massage pads, Large desk, Angels, 7" Couch, & twin beds                     | THURS: <b>CLOSED</b><br>FRI: 2pm-7pm<br>SAT: 9am-1pm        |
| 8  | <u>37 3rd Ave SW</u><br>(in Alley)<br>CASH ONLY<br>annual multi family sale | Snow village, Precious moments, Baby equipment, toys, Clothing (Maternity, infant, toddler,<br>women & mens), Tools, Elec. Garden Tiller, Gas weed trimmer, Total bodyworks, Luggage,<br>Men's Bike, Oak table, Many Collectibles & antiques, Chairs, bookshelf, Kitchen items, CD<br>jukebox, Paper shredder, Disney glasses, Old camcorder, Dale Earnhardt Jr Fathead & more | THURS:<br>1:30pm-6pm<br>FRI: 10am-6pm<br>SAT: 8am-11am      |
| 9  | <u>115 3rd Ave SW</u><br>CASH, VENMO, CARD                                  | Women's shirts (Med-LRG), women's blue jeans (12-14), Nail polish, Nail dip (colored acrylic powder), Hair tools, Misc. Items. <i>Open rain or shine</i>                                                                                                                                                                                                                       | THURS: 12pm-6pm<br>FRI: 12pm-6pm<br>SAT: 12pm-6pm           |
| 10 | 24 3rd Ave NE<br>CASH ONLY                                                  | Women's Clothes, Roll of Linoleum, Wall pictures, Christmas decorations, Large<br>Cooler, Nick-Nacks, Rolls of lightweight decor fabric, Ceramic Tile,<br>Badminton/Volleyball net, Large New enamel pot for soup/noodles. <i>OPEN RAIN/SHINE</i>                                                                                                                              | THURS: <b>CLOSED</b><br>FRI: <b>CLOSED</b><br>SAT: 12pm-4pm |
| 11 | <u>31 3rd Ave SE</u><br>( <u>Garage in Alley)</u><br>CASH ONLY              | A shoppers downsizing sale! Women's boutique & brand name clothes (12-16), shoes<br>& purses. Some new with tags, Household/holiday decor, household items,<br>collectibles, There is something for everyone! Revamp your wardrobe! <i>Open Rain/Shine</i>                                                                                                                     | THURS: <b>CLOSED</b><br>FRI: 12pm-7pm<br>SAT: 9am-3pm       |
| 12 | 415 2nd St SE<br>CASH ONLY                                                  | Collectibles,Jewelry, Coins, Household goods, pictures, Tools,<br>Lots of glassware                                                                                                                                                                                                                                                                                            | THURS: 5pm-8pm<br>FRI: 8am-6pm<br>SAT: 8am-12pm             |
| 13 | <u>100 5th Ave SE</u><br>CASH ONLY<br>MULTI-FAMILY                          | Affordable prices for everything less than \$5. Girls clothing & Shoes (10-18),<br>Children's clothing & shoes, Women's clothing & shoes (Small-Large), Men's<br>clothing & shoes (Med-Large), Toys & home accessories, We will wait for you!                                                                                                                                  | THURS: 8am-2pm<br>FRI: 8am-2pm<br>SAT: 9am-3pm              |

| <u>31 7th Ave SE</u><br>In Alley behind the house<br>CASH ONLY                                   | Tons of Vintage & Collectible items, Avon bottles, Misc. Household items, Glassware, Seasonal items & More! OPEN RAIN OR SHINE.                                                                                                                                                                                                                                                                                                                                                                                                                                                                                                                                                                                                                                                                                                                                                                                                                                                                                                                                                                                                                                                                                                                                                                                                                                                                                                                                                                                                                                                                                                                                                                                                                                                                                                                                                                                                                                                                     | THURS & FRIDAY:<br>4pm-7pm<br>SAT: 9am-12pm                                                                                                                                                                                                                                                                                                                                                                                                                                                                                                                                                                                                                                                                                                                                                                                                                                                                                                                                                                                                                                                                                                                                                                                                                                                                                                                                                                                                                                                                                                                                                                                                                                                                                                                                                                           |
|--------------------------------------------------------------------------------------------------|-----------------------------------------------------------------------------------------------------------------------------------------------------------------------------------------------------------------------------------------------------------------------------------------------------------------------------------------------------------------------------------------------------------------------------------------------------------------------------------------------------------------------------------------------------------------------------------------------------------------------------------------------------------------------------------------------------------------------------------------------------------------------------------------------------------------------------------------------------------------------------------------------------------------------------------------------------------------------------------------------------------------------------------------------------------------------------------------------------------------------------------------------------------------------------------------------------------------------------------------------------------------------------------------------------------------------------------------------------------------------------------------------------------------------------------------------------------------------------------------------------------------------------------------------------------------------------------------------------------------------------------------------------------------------------------------------------------------------------------------------------------------------------------------------------------------------------------------------------------------------------------------------------------------------------------------------------------------------------------------------------|-----------------------------------------------------------------------------------------------------------------------------------------------------------------------------------------------------------------------------------------------------------------------------------------------------------------------------------------------------------------------------------------------------------------------------------------------------------------------------------------------------------------------------------------------------------------------------------------------------------------------------------------------------------------------------------------------------------------------------------------------------------------------------------------------------------------------------------------------------------------------------------------------------------------------------------------------------------------------------------------------------------------------------------------------------------------------------------------------------------------------------------------------------------------------------------------------------------------------------------------------------------------------------------------------------------------------------------------------------------------------------------------------------------------------------------------------------------------------------------------------------------------------------------------------------------------------------------------------------------------------------------------------------------------------------------------------------------------------------------------------------------------------------------------------------------------------|
| <u>1171 2nd St SE</u><br>CASH ONLY                                                               | Girls clothing (Infant & up), Big men's clothing, Toys, Nice Home Decor,<br>Holiday Decor, Outdoor table & Chairs, Puzzles, Shoes, Picture Frames,<br>Kitchenware, Very reasonably priced items.                                                                                                                                                                                                                                                                                                                                                                                                                                                                                                                                                                                                                                                                                                                                                                                                                                                                                                                                                                                                                                                                                                                                                                                                                                                                                                                                                                                                                                                                                                                                                                                                                                                                                                                                                                                                    | THURS:3pm-7pm<br>FRI:1pm-6pm<br>SAT:8am-11am                                                                                                                                                                                                                                                                                                                                                                                                                                                                                                                                                                                                                                                                                                                                                                                                                                                                                                                                                                                                                                                                                                                                                                                                                                                                                                                                                                                                                                                                                                                                                                                                                                                                                                                                                                          |
| <u>1034 1st St SE</u><br>CASH & VENMO                                                            | Books, Toys, Household items, Decor, Holiday items, Tupperware, FurReal friends Collection, some girls clothing, Sports equipment. All items are like new, Something for everyone!                                                                                                                                                                                                                                                                                                                                                                                                                                                                                                                                                                                                                                                                                                                                                                                                                                                                                                                                                                                                                                                                                                                                                                                                                                                                                                                                                                                                                                                                                                                                                                                                                                                                                                                                                                                                                  | THURS: <b>CLOSED</b><br>FRI: 4pm-7pm<br>SAT:8am-11am                                                                                                                                                                                                                                                                                                                                                                                                                                                                                                                                                                                                                                                                                                                                                                                                                                                                                                                                                                                                                                                                                                                                                                                                                                                                                                                                                                                                                                                                                                                                                                                                                                                                                                                                                                  |
| 521 Park Ct<br>CASH & VENMO<br>MULTI-FAMILY<br>If rain use small door on<br>North Side of garage | Tons of boy clothes (5-8), girls clothes (4-6) & shoes. Kids & women winter items,<br>Tons of boutique brands women's Clothes plus size (16-22), Household items<br>including holiday decor & small appliances. <i>OPEN RAIN OR SHINE</i>                                                                                                                                                                                                                                                                                                                                                                                                                                                                                                                                                                                                                                                                                                                                                                                                                                                                                                                                                                                                                                                                                                                                                                                                                                                                                                                                                                                                                                                                                                                                                                                                                                                                                                                                                           | THURS: 4pm-7pm<br>FRI: 12pm-7pm<br>SAT: 8am-2PM                                                                                                                                                                                                                                                                                                                                                                                                                                                                                                                                                                                                                                                                                                                                                                                                                                                                                                                                                                                                                                                                                                                                                                                                                                                                                                                                                                                                                                                                                                                                                                                                                                                                                                                                                                       |
| <u>901 8th St. SE</u><br>CASH ONLY<br>MULTI-FAMILY                                               | Electric dryer, Dresser, beanie babies, Junior name brands girls (XS & Small),<br>Women's (Small to XL), Boys (8y to Men's small), Shoes, home decor, Misc. Toys<br>& games, metal wall art, <i>SCONES</i> , home interior decor. <i>Open Rain/Shine</i>                                                                                                                                                                                                                                                                                                                                                                                                                                                                                                                                                                                                                                                                                                                                                                                                                                                                                                                                                                                                                                                                                                                                                                                                                                                                                                                                                                                                                                                                                                                                                                                                                                                                                                                                            | THURS: 9am-7pm<br>FRI: 9am-6pm<br>SAT: 8am-11am                                                                                                                                                                                                                                                                                                                                                                                                                                                                                                                                                                                                                                                                                                                                                                                                                                                                                                                                                                                                                                                                                                                                                                                                                                                                                                                                                                                                                                                                                                                                                                                                                                                                                                                                                                       |
| <b>858 7th Ave SE</b><br>Church-Wide Rummage<br>Presbyterian United Church<br>CASH ONLY          | Church-wide Rummage & Bake sale. Benefits church & Noah's Ark preschool. <u>Bake Sale Friday</u><br><u>only</u> to benefit Noah's ark preschool. Adult & children's clothes & shoes, Pack & play, Bouncers,<br>Infant & children's toys, Housewares, Home Decor, Tables & small furniture. Something for<br>everyone from every generation!                                                                                                                                                                                                                                                                                                                                                                                                                                                                                                                                                                                                                                                                                                                                                                                                                                                                                                                                                                                                                                                                                                                                                                                                                                                                                                                                                                                                                                                                                                                                                                                                                                                         | THURS: 3pm-7pm<br>FRI: 11am-7pm<br>SAT: 9am-12pm                                                                                                                                                                                                                                                                                                                                                                                                                                                                                                                                                                                                                                                                                                                                                                                                                                                                                                                                                                                                                                                                                                                                                                                                                                                                                                                                                                                                                                                                                                                                                                                                                                                                                                                                                                      |
| <u>700 2nd Ave SE</u><br>(Sale in Yellow Garage east<br>of house)<br>CASH ONLY                   | Name brand girls teen clothing up to women's large clothes, Boys teen clothing to men's XL clothes, name brand shoes, LeMars bulldog apparel, jewelry, household items, Tupperware, Men's Schwin bikes.                                                                                                                                                                                                                                                                                                                                                                                                                                                                                                                                                                                                                                                                                                                                                                                                                                                                                                                                                                                                                                                                                                                                                                                                                                                                                                                                                                                                                                                                                                                                                                                                                                                                                                                                                                                             | THURS: 4pm-7pm<br>FRI: 4pm-6pm<br>SAT: <b>CLOSED</b>                                                                                                                                                                                                                                                                                                                                                                                                                                                                                                                                                                                                                                                                                                                                                                                                                                                                                                                                                                                                                                                                                                                                                                                                                                                                                                                                                                                                                                                                                                                                                                                                                                                                                                                                                                  |
| 1015 Southdale Drive SE<br>CASH ONLY                                                             | Women's clothes (XS-M), Bulldog apparel, Purses, 31 bags, Classroom Items, .50 cent books, Home Decor, Household Items, Resin molds, Craft Glitters, Shoes (W 7-9), & so much more!                                                                                                                                                                                                                                                                                                                                                                                                                                                                                                                                                                                                                                                                                                                                                                                                                                                                                                                                                                                                                                                                                                                                                                                                                                                                                                                                                                                                                                                                                                                                                                                                                                                                                                                                                                                                                 | THURS & FRIDAY:<br>4pm-7pm<br>SAT 9am-1pm                                                                                                                                                                                                                                                                                                                                                                                                                                                                                                                                                                                                                                                                                                                                                                                                                                                                                                                                                                                                                                                                                                                                                                                                                                                                                                                                                                                                                                                                                                                                                                                                                                                                                                                                                                             |
| <u>1055 3rd Ave SE</u><br>At Youth for Christ City<br>Life Teen Center<br>CASH OR CHECK          | Indoor & Outdoor Sale @ the City Life teen center. Antiques, Collectibles, Tools,<br>Furniture, Electronics, Clothes, Household, Oddities, & everything under the sun!<br>All proceeds benefit the Youth of the Youth for Christ City Life Program.                                                                                                                                                                                                                                                                                                                                                                                                                                                                                                                                                                                                                                                                                                                                                                                                                                                                                                                                                                                                                                                                                                                                                                                                                                                                                                                                                                                                                                                                                                                                                                                                                                                                                                                                                 | THURS: <b>CLOSED</b><br>FRI:9am-5pm<br>SAT:9am-12pm                                                                                                                                                                                                                                                                                                                                                                                                                                                                                                                                                                                                                                                                                                                                                                                                                                                                                                                                                                                                                                                                                                                                                                                                                                                                                                                                                                                                                                                                                                                                                                                                                                                                                                                                                                   |
| <b>424 Lee Drive</b><br>CASH ONLY<br><i>Remodeling Sale</i>                                      | Maytag Washer & Dryer (working), Electric Cooktop (working), Inside door & jam,<br>Combination storm door, Christmas Decor, Mini Blinds, Throws & Area rug,<br>Craft Items, Vases, Shower Chair, Table Cloths                                                                                                                                                                                                                                                                                                                                                                                                                                                                                                                                                                                                                                                                                                                                                                                                                                                                                                                                                                                                                                                                                                                                                                                                                                                                                                                                                                                                                                                                                                                                                                                                                                                                                                                                                                                       | THURS & FRIDAY:<br>8am-5pm<br>Sat: 8am-12pm                                                                                                                                                                                                                                                                                                                                                                                                                                                                                                                                                                                                                                                                                                                                                                                                                                                                                                                                                                                                                                                                                                                                                                                                                                                                                                                                                                                                                                                                                                                                                                                                                                                                                                                                                                           |
| 1381 6th Ave SE<br>CASH OR CHECK                                                                 | Clothes & household items.                                                                                                                                                                                                                                                                                                                                                                                                                                                                                                                                                                                                                                                                                                                                                                                                                                                                                                                                                                                                                                                                                                                                                                                                                                                                                                                                                                                                                                                                                                                                                                                                                                                                                                                                                                                                                                                                                                                                                                          | THURS & FRIDAY:<br>3pm-7pm<br>SAT: 8am-11am                                                                                                                                                                                                                                                                                                                                                                                                                                                                                                                                                                                                                                                                                                                                                                                                                                                                                                                                                                                                                                                                                                                                                                                                                                                                                                                                                                                                                                                                                                                                                                                                                                                                                                                                                                           |
| <u>465 14th St SE</u><br>CASH OR CHECK<br>POST MOVING SALE                                       | Tons of men's and women's clothes, name brands such as BKE, Miss me, Rock<br>Revival,. Lots of new with tags, All your biker needs such as Harley Davidson<br>clothes, leather boots, helmets, kids & baby clothes, Kids toys & miscellaneous.                                                                                                                                                                                                                                                                                                                                                                                                                                                                                                                                                                                                                                                                                                                                                                                                                                                                                                                                                                                                                                                                                                                                                                                                                                                                                                                                                                                                                                                                                                                                                                                                                                                                                                                                                      | THURS & FRIDAY:<br>9am-3pm<br>SAT: <b>CLOSED</b>                                                                                                                                                                                                                                                                                                                                                                                                                                                                                                                                                                                                                                                                                                                                                                                                                                                                                                                                                                                                                                                                                                                                                                                                                                                                                                                                                                                                                                                                                                                                                                                                                                                                                                                                                                      |
| 637 Happy Trails Drive<br>CASH & VENMO<br>MULTI FAMILY<br>Many items Priced per box.             | Home furniture & decor (end tables, picture frames), Trailgator traeger, 10ft x 2.5<br>ft pool, 48/108in Black round table linens, Boys clothes 7M/Small, Shoes, Boys<br>halloween costumes, kitchenware, Outdoor/ indoor toys. <i>Open Rain/Shine</i>                                                                                                                                                                                                                                                                                                                                                                                                                                                                                                                                                                                                                                                                                                                                                                                                                                                                                                                                                                                                                                                                                                                                                                                                                                                                                                                                                                                                                                                                                                                                                                                                                                                                                                                                              | THURS & FRIDAY<br>8am-7pm<br>SAT: <b>CLOSED</b>                                                                                                                                                                                                                                                                                                                                                                                                                                                                                                                                                                                                                                                                                                                                                                                                                                                                                                                                                                                                                                                                                                                                                                                                                                                                                                                                                                                                                                                                                                                                                                                                                                                                                                                                                                       |
| 574 Happy Trails Dr<br>CASH & VENMO                                                              | Lots of boy clothing & toys, flat screen tv's, tools, lego table, kids bike and small ride on toys, some baby items, Golf balls, and lots of other Crib & matching dresser, elliptical machine, recliners, books, & Tons more Misc. Items!                                                                                                                                                                                                                                                                                                                                                                                                                                                                                                                                                                                                                                                                                                                                                                                                                                                                                                                                                                                                                                                                                                                                                                                                                                                                                                                                                                                                                                                                                                                                                                                                                                                                                                                                                          | THURS & FRIDAY:<br>4:30pm-7pm<br>SAT: 8am-12pm                                                                                                                                                                                                                                                                                                                                                                                                                                                                                                                                                                                                                                                                                                                                                                                                                                                                                                                                                                                                                                                                                                                                                                                                                                                                                                                                                                                                                                                                                                                                                                                                                                                                                                                                                                        |
| <u>1640 4th Ave SE</u>                                                                           | Name brand UA, north face, Nike clothing. Girls 12m-2t, Womens Large- 2xl                                                                                                                                                                                                                                                                                                                                                                                                                                                                                                                                                                                                                                                                                                                                                                                                                                                                                                                                                                                                                                                                                                                                                                                                                                                                                                                                                                                                                                                                                                                                                                                                                                                                                                                                                                                                                                                                                                                           | THURS: 4pm-7pm                                                                                                                                                                                                                                                                                                                                                                                                                                                                                                                                                                                                                                                                                                                                                                                                                                                                                                                                                                                                                                                                                                                                                                                                                                                                                                                                                                                                                                                                                                                                                                                                                                                                                                                                                                                                        |
|                                                                                                  | In Alley behind the house<br>CASH ONLY<br>1171 2nd St SE<br>CASH ONLY<br>1034 1st St SE<br>CASH & VENMO<br>MULTI-FAMILY<br>If rain use small door on<br>North Side of garage<br>901 8th St. SE<br>CASH ONLY<br>MULTI-FAMILY<br>MULTI-FAMILY<br>858 7th Ave SE<br>Church-Wide Rummage<br>Presbyterian United Church<br>CASH ONLY<br>1015 Southdale Drive SE<br>(Sale in Yellow Garage east<br>of house)<br>CASH ONLY<br>1015 Southdale Drive SE<br>CASH ONLY | In Ality behind the house<br>CASH ONLY Glassware, Seasonal items & Morel OPEN RAIN OR SHINE.   1171 Zad Si SE<br>CASH ONLY Girls clothing (Infant & up), Big men's clothing, Toys, Nice Home Decor,<br>Holiday Decor, Outdoor table & Chairs, Puzzles, Shoes, Picture Frames,<br>Kitchenware, Very reasonably priced items.   1034 1st St SE<br>CASH & VENMO Books, Toys, Household items. Decor, Holiday items, Tuppervare, FurReal<br>friends Collection, some girls clothing, Sports equipment. All items are like new,<br>Something for everyone!   2621 Park CI<br>CASH & VENMO Tons of boy clothes (5-3), girls clothes (4-6) & shoes. Kids & women winter items,<br>Tons of boutique brands women's Clothes plus size (16-22), Household items<br>including holiday decor & small appliances. <i>0PEN RAIN OR SHINE</i> 901 Bih SL SE<br>Chash Nurse Electric dryer, Dresser, beanle babies, Junior name brands girls (X3 & Small),<br>Women's (Small to XL), Boys (ky to Mer's small), Shoes, home decor, Misc. Toys<br>& games, metal vall art, SCONES, home interior decor. Open Rain/Shine   801 Bih SL SE<br>Chash Muse Immage<br>Probabyterian United Church<br>CASH ONLY Name brand girls ten clothing to women's large clothes, Boys teen clothing to<br>men's XL clothes, name brand shoes, LeMars buildog apparel, Jewelry, household<br>items, Tuppervare, Men's Schwin Dikes.   105 Southdae Drives E<br>Gash Muse Grave SE<br>CASH ONLY Nome's clothes (XS-M), Buildog apparel, Jewelry, household<br>items, Schwin Dikes.   105 Southdae Drives E<br>Gash ONLY<br>CASH ONLY Nome's clothes (XS-M), Buildog apparel, Purses, 31 bags, Classroom Items,<br>50 cent books, Home Decor, Household Items, Resin molds, Craft Giliters,<br>50 cent books, Home Decor, Household Items, Resin molds, Cr |