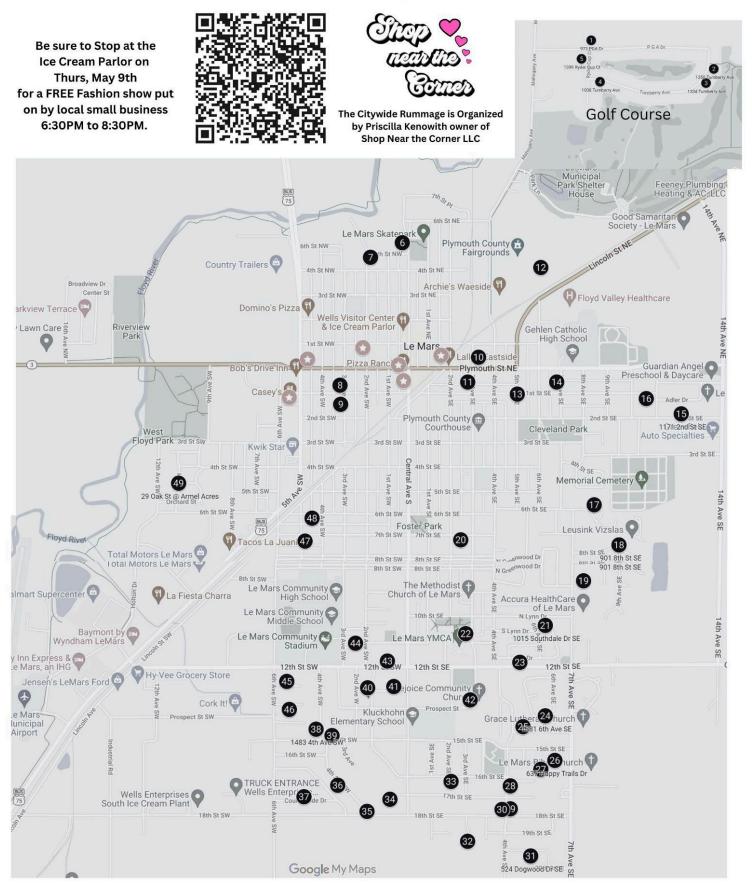

## Use your phone camera for the QR code on the back to view helpful links & a GPS google map.

We'll see you next year! Thursday May 8th through Saturday May 10th, 2025. Thank you for Rummaging through LeMars!

| #  | Address & Info:                                                             | Rummage Items: Full details at www.LeMarsRummage.Com                                                                                                                                                                                                                                                                                                                           | Rummage Hours:                                              |
|----|-----------------------------------------------------------------------------|--------------------------------------------------------------------------------------------------------------------------------------------------------------------------------------------------------------------------------------------------------------------------------------------------------------------------------------------------------------------------------|-------------------------------------------------------------|
| 1  | 973 PGA Drive<br>CASH, VENMO, & CHECK<br>DOWNSIZING SALE                    | Household items & decor, Small kitchen appliances, Luggage, coolers, Canning jars & lids, bicycles<br>parts, Harley Davidson motorcycle parts, push mower, weed eater, Power tools, Misc. Electronics,<br>China set, space heaters, electric smoker, fishing poles, Mens & Women's clothing. <i>Open Rain/Shine</i>                                                            | THURS: 5pm-7pm<br>FRI: Noon-6pm<br>SAT :9am-11am            |
| 2  | 1358 Turnberry Ave<br>@Golf course addition<br>CASH & VENMO                 | Just moved in. clearing out extra stuff after getting settled in. Jewelry,<br>Golf clubs, Home decor, Kitchen items, Lamps, bedding, decor, pillows, table<br>linens. A-lot more not listed as I go through more totes! <i>Open Rain/Shine</i>                                                                                                                                 | THURS & Friday<br>9am-6pm<br>SAT-9am-12pm                   |
| 3  | 1334 Turnberry Ave<br>Use side door if raining<br>LARGE MULTI-FAMILY        | TV/DVD Flat screen, new projector w/ stand, Canonshot camera & printer, Cargo carrier, Fishing tackle,<br>Golf bag/Golf balls, Keurig coffee maker, ISU Birdhouse, Flower pots, Garden art, Red flyer wagon,<br>Backpacks, Octonauts, Castle, Kids/Adult costumes, BB's, Baseballs, Easton Bats,<br>Nike & under Armor clothes, Clothes (Girls, Boys, Men's & womens)          | THURS & FRIDAY:<br>8am-7pm<br>SAT: 8am-12pm                 |
| 4  | <u>1008 Turnberry Ave</u><br>CASH ONLY<br>MULTI-FAMILY                      | Holiday Decor, Lawn mower, Rockwell Mitersaw, Serger, Sewing machine,<br>Leather recliner, Leather sofa/Loverseat, Clothes, Shoes, instant pot, Lamp<br>wagon, wooden highchair, picture frames, Baking & cooking items, Plus<br>much more! OPEN RAIN/ SHINE                                                                                                                   | THURS:<br>10am-5: 30pm<br>Fri: 8am-5:30pm<br>Sat: 8am-12pm  |
| 5  | <u>1399 Ryder Cup Ct</u><br>CASH,VENMO,<br>CHECK, CARD<br>MULTI-FAMILY      | Clothes: Girls 4/5, 10-14, Boys 3/4T 8-14, Teen/Women's (S-Med) Shoes: Boys toddlers,<br>Girls 1-5, Athletic cleats, Dance ballet shoes, Tap shoes. Sports Equipment Home Decor,<br>Seasonal Home Decor, Cleaning products, Boutique Bags, Infused Olive Oils, Vanilla<br>Extract, German Shorthaired Puppies, please text 515-451-6299 for pics & more info                   | THURS: 12pm-6pm<br>FRI: 9am-6pm<br>SAT: 8am-11am            |
| 6  | 535 Central Ave NW<br>Cash or Venmo                                         | BIG HOME NECESSITY ITEMS! Bar Stools, Flexsteel Swivel/Rock chairs, Recliners, Dresser,<br>End table, Large Area Rugs, Books, DVD's, Picture Frames, Home Decor, Bedding, Women's<br>clothes & shoes, Male youth/teen clothes L-XL, Nerf guns, TechDecks, ATV Ramps, Rebound<br>Trampoline, & MUCH MORE!                                                                       | THURS: 4pm-7pm<br>FRI: 12pm-6pm<br>SAT: 8am-2pm             |
| 7  | 416 2nd Ave NW<br>CASH & VENMO<br>MULTI-FAMILY                              | Boutiques Brands of Women's clothes (Small to XL), Medium Zyia, Staccato, Express.<br>Men's clothes (Med-Lrg), Boys (7-10), Baby boys (Newborn to 6 months), travel bassinet,<br>household decor, Kitchen items, sports equipment, adjustable dumbbells, king comforter,<br>seasonal items, heat & massage pads, Large desk, Angels, 7" Couch, & twin beds                     | THURS: <b>CLOSED</b><br>FRI: 2pm-7pm<br>SAT: 9am-1pm        |
| 8  | <u>37 3rd Ave SW</u><br>(in Alley)<br>CASH ONLY<br>annual multi family sale | Snow village, Precious moments, Baby equipment, toys, Clothing (Maternity, infant, toddler,<br>women & mens), Tools, Elec. Garden Tiller, Gas weed trimmer, Total bodyworks, Luggage,<br>Men's Bike, Oak table, Many Collectibles & antiques, Chairs, bookshelf, Kitchen items, CD<br>jukebox, Paper shredder, Disney glasses, Old camcorder, Dale Earnhardt Jr Fathead & more | THURS:<br>1:30pm-6pm<br>FRI: 10am-6pm<br>SAT: 8am-11am      |
| 9  | <u>115 3rd Ave SW</u><br>CASH, VENMO, CARD                                  | Women's shirts (Med-LRG), women's blue jeans (12-14), Nail polish, Nail dip (colored acrylic powder), Hair tools, Misc. Items. <i>Open rain or shine</i>                                                                                                                                                                                                                       | THURS: 12pm-6pm<br>FRI: 12pm-6pm<br>SAT: 12pm-6pm           |
| 10 | 24 3rd Ave NE<br>CASH ONLY                                                  | Women's Clothes, Roll of Linoleum, Wall pictures, Christmas decorations, Large<br>Cooler, Nick-Nacks, Rolls of lightweight decor fabric, Ceramic Tile,<br>Badminton/Volleyball net, Large New enamel pot for soup/noodles. <i>OPEN RAIN/SHINE</i>                                                                                                                              | THURS: <b>CLOSED</b><br>FRI: <b>CLOSED</b><br>SAT: 12pm-4pm |
| 11 | <u>31 3rd Ave SE</u><br>( <u>Garage in Alley)</u><br>CASH ONLY              | A shoppers downsizing sale! Women's boutique & brand name clothes (12-16), shoes<br>& purses. Some new with tags, Household/holiday decor, household items,<br>collectibles, There is something for everyone! Revamp your wardrobe! <i>Open Rain/Shine</i>                                                                                                                     | THURS: <b>CLOSED</b><br>FRI: 12pm-7pm<br>SAT: 9am-3pm       |
| 12 | 415 2nd St SE<br>CASH ONLY                                                  | Collectibles,Jewelry, Coins, Household goods, pictures, Tools,<br>Lots of glassware                                                                                                                                                                                                                                                                                            | THURS: 5pm-8pm<br>FRI: 8am-6pm<br>SAT: 8am-12pm             |
| 13 | <u>100 5th Ave SE</u><br>CASH ONLY<br>MULTI-FAMILY                          | Affordable prices for everything less than \$5. Girls clothing & Shoes (10-18),<br>Children's clothing & shoes, Women's clothing & shoes (Small-Large), Men's<br>clothing & shoes (Med-Large), Toys & home accessories, We will wait for you!                                                                                                                                  | THURS: 8am-2pm<br>FRI: 8am-2pm<br>SAT: 9am-3pm              |

| <u>31 7th Ave SE</u><br>In Alley behind the house<br>CASH ONLY                                   | Tons of Vintage & Collectible items, Avon bottles, Misc. Household items, Glassware, Seasonal items & More! OPEN RAIN OR SHINE.                                                                                                                                                                                                                                                                                                                                                                                                                                                                                                                                                                                                                                                                                                                                                                                                                                                                                                                                                                                                                                                                                                                                                                                                                                                                                                                                                                                                                                                                                                                                                                                                                                                                                                                                                                                                                                                                     | THURS & FRIDAY:<br>4pm-7pm<br>SAT: 9am-12pm                                                                                                                                                                                                                                                                                                                                                                                                                                                                                                                                                                                                                                                                                                                                                                                                                                                                                                                                                                                                                                                                                                                                                                                                                                                                                                                                                                                                                                                                                                                                                                                                                                                                                                                                                                           |
|--------------------------------------------------------------------------------------------------|-----------------------------------------------------------------------------------------------------------------------------------------------------------------------------------------------------------------------------------------------------------------------------------------------------------------------------------------------------------------------------------------------------------------------------------------------------------------------------------------------------------------------------------------------------------------------------------------------------------------------------------------------------------------------------------------------------------------------------------------------------------------------------------------------------------------------------------------------------------------------------------------------------------------------------------------------------------------------------------------------------------------------------------------------------------------------------------------------------------------------------------------------------------------------------------------------------------------------------------------------------------------------------------------------------------------------------------------------------------------------------------------------------------------------------------------------------------------------------------------------------------------------------------------------------------------------------------------------------------------------------------------------------------------------------------------------------------------------------------------------------------------------------------------------------------------------------------------------------------------------------------------------------------------------------------------------------------------------------------------------------|-----------------------------------------------------------------------------------------------------------------------------------------------------------------------------------------------------------------------------------------------------------------------------------------------------------------------------------------------------------------------------------------------------------------------------------------------------------------------------------------------------------------------------------------------------------------------------------------------------------------------------------------------------------------------------------------------------------------------------------------------------------------------------------------------------------------------------------------------------------------------------------------------------------------------------------------------------------------------------------------------------------------------------------------------------------------------------------------------------------------------------------------------------------------------------------------------------------------------------------------------------------------------------------------------------------------------------------------------------------------------------------------------------------------------------------------------------------------------------------------------------------------------------------------------------------------------------------------------------------------------------------------------------------------------------------------------------------------------------------------------------------------------------------------------------------------------|
| <u>1171 2nd St SE</u><br>CASH ONLY                                                               | Girls clothing (Infant & up), Big men's clothing, Toys, Nice Home Decor,<br>Holiday Decor, Outdoor table & Chairs, Puzzles, Shoes, Picture Frames,<br>Kitchenware, Very reasonably priced items.                                                                                                                                                                                                                                                                                                                                                                                                                                                                                                                                                                                                                                                                                                                                                                                                                                                                                                                                                                                                                                                                                                                                                                                                                                                                                                                                                                                                                                                                                                                                                                                                                                                                                                                                                                                                    | THURS:3pm-7pm<br>FRI:1pm-6pm<br>SAT:8am-11am                                                                                                                                                                                                                                                                                                                                                                                                                                                                                                                                                                                                                                                                                                                                                                                                                                                                                                                                                                                                                                                                                                                                                                                                                                                                                                                                                                                                                                                                                                                                                                                                                                                                                                                                                                          |
| <u>1034 1st St SE</u><br>CASH & VENMO                                                            | Books, Toys, Household items, Decor, Holiday items, Tupperware, FurReal friends Collection, some girls clothing, Sports equipment. All items are like new, Something for everyone!                                                                                                                                                                                                                                                                                                                                                                                                                                                                                                                                                                                                                                                                                                                                                                                                                                                                                                                                                                                                                                                                                                                                                                                                                                                                                                                                                                                                                                                                                                                                                                                                                                                                                                                                                                                                                  | THURS: <b>CLOSED</b><br>FRI: 4pm-7pm<br>SAT:8am-11am                                                                                                                                                                                                                                                                                                                                                                                                                                                                                                                                                                                                                                                                                                                                                                                                                                                                                                                                                                                                                                                                                                                                                                                                                                                                                                                                                                                                                                                                                                                                                                                                                                                                                                                                                                  |
| 521 Park Ct<br>CASH & VENMO<br>MULTI-FAMILY<br>If rain use small door on<br>North Side of garage | Tons of boy clothes (5-8), girls clothes (4-6) & shoes. Kids & women winter items,<br>Tons of boutique brands women's Clothes plus size (16-22), Household items<br>including holiday decor & small appliances. <i>OPEN RAIN OR SHINE</i>                                                                                                                                                                                                                                                                                                                                                                                                                                                                                                                                                                                                                                                                                                                                                                                                                                                                                                                                                                                                                                                                                                                                                                                                                                                                                                                                                                                                                                                                                                                                                                                                                                                                                                                                                           | THURS: 4pm-7pm<br>FRI: 12pm-7pm<br>SAT: 8am-2PM                                                                                                                                                                                                                                                                                                                                                                                                                                                                                                                                                                                                                                                                                                                                                                                                                                                                                                                                                                                                                                                                                                                                                                                                                                                                                                                                                                                                                                                                                                                                                                                                                                                                                                                                                                       |
| <u>901 8th St. SE</u><br>CASH ONLY<br>MULTI-FAMILY                                               | Electric dryer, Dresser, beanie babies, Junior name brands girls (XS & Small),<br>Women's (Small to XL), Boys (8y to Men's small), Shoes, home decor, Misc. Toys<br>& games, metal wall art, <i>SCONES</i> , home interior decor. <i>Open Rain/Shine</i>                                                                                                                                                                                                                                                                                                                                                                                                                                                                                                                                                                                                                                                                                                                                                                                                                                                                                                                                                                                                                                                                                                                                                                                                                                                                                                                                                                                                                                                                                                                                                                                                                                                                                                                                            | THURS: 9am-7pm<br>FRI: 9am-6pm<br>SAT: 8am-11am                                                                                                                                                                                                                                                                                                                                                                                                                                                                                                                                                                                                                                                                                                                                                                                                                                                                                                                                                                                                                                                                                                                                                                                                                                                                                                                                                                                                                                                                                                                                                                                                                                                                                                                                                                       |
| <b>858 7th Ave SE</b><br>Church-Wide Rummage<br>Presbyterian United Church<br>CASH ONLY          | Church-wide Rummage & Bake sale. Benefits church & Noah's Ark preschool. <u>Bake Sale Friday</u><br><u>only</u> to benefit Noah's ark preschool. Adult & children's clothes & shoes, Pack & play, Bouncers,<br>Infant & children's toys, Housewares, Home Decor, Tables & small furniture. Something for<br>everyone from every generation!                                                                                                                                                                                                                                                                                                                                                                                                                                                                                                                                                                                                                                                                                                                                                                                                                                                                                                                                                                                                                                                                                                                                                                                                                                                                                                                                                                                                                                                                                                                                                                                                                                                         | THURS: 3pm-7pm<br>FRI: 11am-7pm<br>SAT: 9am-12pm                                                                                                                                                                                                                                                                                                                                                                                                                                                                                                                                                                                                                                                                                                                                                                                                                                                                                                                                                                                                                                                                                                                                                                                                                                                                                                                                                                                                                                                                                                                                                                                                                                                                                                                                                                      |
| <u>700 2nd Ave SE</u><br>(Sale in Yellow Garage east<br>of house)<br>CASH ONLY                   | Name brand girls teen clothing up to women's large clothes, Boys teen clothing to men's XL clothes, name brand shoes, LeMars bulldog apparel, jewelry, household items, Tupperware, Men's Schwin bikes.                                                                                                                                                                                                                                                                                                                                                                                                                                                                                                                                                                                                                                                                                                                                                                                                                                                                                                                                                                                                                                                                                                                                                                                                                                                                                                                                                                                                                                                                                                                                                                                                                                                                                                                                                                                             | THURS: 4pm-7pm<br>FRI: 4pm-6pm<br>SAT: <b>CLOSED</b>                                                                                                                                                                                                                                                                                                                                                                                                                                                                                                                                                                                                                                                                                                                                                                                                                                                                                                                                                                                                                                                                                                                                                                                                                                                                                                                                                                                                                                                                                                                                                                                                                                                                                                                                                                  |
| 1015 Southdale Drive SE<br>CASH ONLY                                                             | Women's clothes (XS-M), Bulldog apparel, Purses, 31 bags, Classroom Items, .50 cent books, Home Decor, Household Items, Resin molds, Craft Glitters, Shoes (W 7-9), & so much more!                                                                                                                                                                                                                                                                                                                                                                                                                                                                                                                                                                                                                                                                                                                                                                                                                                                                                                                                                                                                                                                                                                                                                                                                                                                                                                                                                                                                                                                                                                                                                                                                                                                                                                                                                                                                                 | THURS & FRIDAY:<br>4pm-7pm<br>SAT 9am-1pm                                                                                                                                                                                                                                                                                                                                                                                                                                                                                                                                                                                                                                                                                                                                                                                                                                                                                                                                                                                                                                                                                                                                                                                                                                                                                                                                                                                                                                                                                                                                                                                                                                                                                                                                                                             |
| <u>1055 3rd Ave SE</u><br>At Youth for Christ City<br>Life Teen Center<br>CASH OR CHECK          | Indoor & Outdoor Sale @ the City Life teen center. Antiques, Collectibles, Tools,<br>Furniture, Electronics, Clothes, Household, Oddities, & everything under the sun!<br>All proceeds benefit the Youth of the Youth for Christ City Life Program.                                                                                                                                                                                                                                                                                                                                                                                                                                                                                                                                                                                                                                                                                                                                                                                                                                                                                                                                                                                                                                                                                                                                                                                                                                                                                                                                                                                                                                                                                                                                                                                                                                                                                                                                                 | THURS: <b>CLOSED</b><br>FRI:9am-5pm<br>SAT:9am-12pm                                                                                                                                                                                                                                                                                                                                                                                                                                                                                                                                                                                                                                                                                                                                                                                                                                                                                                                                                                                                                                                                                                                                                                                                                                                                                                                                                                                                                                                                                                                                                                                                                                                                                                                                                                   |
| <b>424 Lee Drive</b><br>CASH ONLY<br><i>Remodeling Sale</i>                                      | Maytag Washer & Dryer (working), Electric Cooktop (working), Inside door & jam,<br>Combination storm door, Christmas Decor, Mini Blinds, Throws & Area rug,<br>Craft Items, Vases, Shower Chair, Table Cloths                                                                                                                                                                                                                                                                                                                                                                                                                                                                                                                                                                                                                                                                                                                                                                                                                                                                                                                                                                                                                                                                                                                                                                                                                                                                                                                                                                                                                                                                                                                                                                                                                                                                                                                                                                                       | THURS & FRIDAY:<br>8am-5pm<br>Sat: 8am-12pm                                                                                                                                                                                                                                                                                                                                                                                                                                                                                                                                                                                                                                                                                                                                                                                                                                                                                                                                                                                                                                                                                                                                                                                                                                                                                                                                                                                                                                                                                                                                                                                                                                                                                                                                                                           |
| 1381 6th Ave SE<br>CASH OR CHECK                                                                 | Clothes & household items.                                                                                                                                                                                                                                                                                                                                                                                                                                                                                                                                                                                                                                                                                                                                                                                                                                                                                                                                                                                                                                                                                                                                                                                                                                                                                                                                                                                                                                                                                                                                                                                                                                                                                                                                                                                                                                                                                                                                                                          | THURS & FRIDAY:<br>3pm-7pm<br>SAT: 8am-11am                                                                                                                                                                                                                                                                                                                                                                                                                                                                                                                                                                                                                                                                                                                                                                                                                                                                                                                                                                                                                                                                                                                                                                                                                                                                                                                                                                                                                                                                                                                                                                                                                                                                                                                                                                           |
| <u>465 14th St SE</u><br>CASH OR CHECK<br>POST MOVING SALE                                       | Tons of men's and women's clothes, name brands such as BKE, Miss me, Rock<br>Revival,. Lots of new with tags, All your biker needs such as Harley Davidson<br>clothes, leather boots, helmets, kids & baby clothes, Kids toys & miscellaneous.                                                                                                                                                                                                                                                                                                                                                                                                                                                                                                                                                                                                                                                                                                                                                                                                                                                                                                                                                                                                                                                                                                                                                                                                                                                                                                                                                                                                                                                                                                                                                                                                                                                                                                                                                      | THURS & FRIDAY:<br>9am-3pm<br>SAT: <b>CLOSED</b>                                                                                                                                                                                                                                                                                                                                                                                                                                                                                                                                                                                                                                                                                                                                                                                                                                                                                                                                                                                                                                                                                                                                                                                                                                                                                                                                                                                                                                                                                                                                                                                                                                                                                                                                                                      |
| 637 Happy Trails Drive<br>CASH & VENMO<br>MULTI FAMILY<br>Many items Priced per box.             | Home furniture & decor (end tables, picture frames), Trailgator traeger, 10ft x 2.5<br>ft pool, 48/108in Black round table linens, Boys clothes 7M/Small, Shoes, Boys<br>halloween costumes, kitchenware, Outdoor/ indoor toys. <i>Open Rain/Shine</i>                                                                                                                                                                                                                                                                                                                                                                                                                                                                                                                                                                                                                                                                                                                                                                                                                                                                                                                                                                                                                                                                                                                                                                                                                                                                                                                                                                                                                                                                                                                                                                                                                                                                                                                                              | THURS & FRIDAY<br>8am-7pm<br>SAT: <b>CLOSED</b>                                                                                                                                                                                                                                                                                                                                                                                                                                                                                                                                                                                                                                                                                                                                                                                                                                                                                                                                                                                                                                                                                                                                                                                                                                                                                                                                                                                                                                                                                                                                                                                                                                                                                                                                                                       |
| 574 Happy Trails Dr<br>CASH & VENMO                                                              | Lots of boy clothing & toys, flat screen tv's, tools, lego table, kids bike and small ride on toys, some baby items, Golf balls, and lots of other Crib & matching dresser, elliptical machine, recliners, books, & Tons more Misc. Items!                                                                                                                                                                                                                                                                                                                                                                                                                                                                                                                                                                                                                                                                                                                                                                                                                                                                                                                                                                                                                                                                                                                                                                                                                                                                                                                                                                                                                                                                                                                                                                                                                                                                                                                                                          | THURS & FRIDAY:<br>4:30pm-7pm<br>SAT: 8am-12pm                                                                                                                                                                                                                                                                                                                                                                                                                                                                                                                                                                                                                                                                                                                                                                                                                                                                                                                                                                                                                                                                                                                                                                                                                                                                                                                                                                                                                                                                                                                                                                                                                                                                                                                                                                        |
| <u>1640 4th Ave SE</u>                                                                           | Name brand UA, north face, Nike clothing. Girls 12m-2t, Womens Large- 2xl                                                                                                                                                                                                                                                                                                                                                                                                                                                                                                                                                                                                                                                                                                                                                                                                                                                                                                                                                                                                                                                                                                                                                                                                                                                                                                                                                                                                                                                                                                                                                                                                                                                                                                                                                                                                                                                                                                                           | THURS: 4pm-7pm                                                                                                                                                                                                                                                                                                                                                                                                                                                                                                                                                                                                                                                                                                                                                                                                                                                                                                                                                                                                                                                                                                                                                                                                                                                                                                                                                                                                                                                                                                                                                                                                                                                                                                                                                                                                        |
|                                                                                                  | In Alley behind the house<br>CASH ONLY<br>1171 2nd St SE<br>CASH ONLY<br>1034 1st St SE<br>CASH & VENMO<br>MULTI-FAMILY<br>If rain use small door on<br>North Side of garage<br>901 8th St. SE<br>CASH ONLY<br>MULTI-FAMILY<br>MULTI-FAMILY<br>858 7th Ave SE<br>Church-Wide Rummage<br>Presbyterian United Church<br>CASH ONLY<br>1015 Southdale Drive SE<br>(Sale in Yellow Garage east<br>of house)<br>CASH ONLY<br>1015 Southdale Drive SE<br>CASH ONLY | In Ality behind the house<br>CASH ONLY Glassware, Seasonal items & Morel OPEN RAIN OR SHINE.   1171 Zad Si SE<br>CASH ONLY Girls clothing (Infant & up), Big men's clothing, Toys, Nice Home Decor,<br>Holiday Decor, Outdoor table & Chairs, Puzzles, Shoes, Picture Frames,<br>Kitchenware, Very reasonably priced items.   1034 1st St SE<br>CASH & VENMO Books, Toys, Household items. Decor, Holiday items, Tuppervare, FurReal<br>friends Collection, some girls clothing, Sports equipment. All items are like new,<br>Something for everyone!   2621 Park CI<br>CASH & VENMO Tons of boy clothes (5-3), girls clothes (4-6) & shoes. Kids & women winter items,<br>Tons of boutique brands women's Clothes plus size (16-22), Household items<br>including holiday decor & small appliances. <i>0PEN RAIN OR SHINE</i> 901 Bih SL SE<br>Chash Nurse Electric dryer, Dresser, beanle babies, Junior name brands girls (X3 & Small),<br>Women's (Small to XL), Boys (ky to Mer's small), Shoes, home decor, Misc. Toys<br>& games, metal vall art, SCONES, home interior decor. Open Rain/Shine   801 Bih SL SE<br>Chash Muse Immage<br>Probabyterian United Church<br>CASH ONLY Name brand girls ten clothing to women's large clothes, Boys teen clothing to<br>men's XL clothes, name brand shoes, LeMars buildog apparel, Jewelry, household<br>items, Tuppervare, Men's Schwin Dikes.   105 Southdae Drives E<br>Gash Muse Grave SE<br>CASH ONLY Nome's clothes (XS-M), Buildog apparel, Jewelry, household<br>items, Schwin Dikes.   105 Southdae Drives E<br>Gash ONLY<br>CASH ONLY Nome's clothes (XS-M), Buildog apparel, Purses, 31 bags, Classroom Items,<br>50 cent books, Home Decor, Household Items, Resin molds, Craft Giliters,<br>50 cent books, Home Decor, Household Items, Resin molds, Cr |