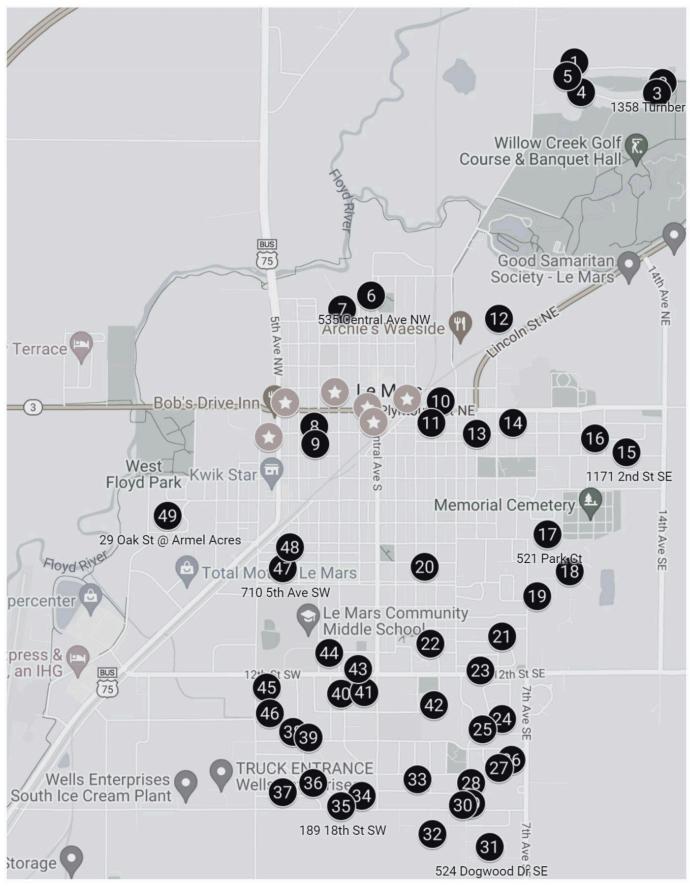

## Use your phone camera for the QR code on the back to view helpful links & a GPS google map.

We'll see you next year! Thursday May 8th through Saturday May 10th, 2025. Thank you for Rummaging through LeMars!

| #  | Address & Info:                                                             | Rummage Items: Full details at www.LeMarsRummage.Com                                                                                                                                                                                                                                                                                                                           | Rummage Hours:                                              |
|----|-----------------------------------------------------------------------------|--------------------------------------------------------------------------------------------------------------------------------------------------------------------------------------------------------------------------------------------------------------------------------------------------------------------------------------------------------------------------------|-------------------------------------------------------------|
| 1  | 973 PGA Drive<br>CASH, VENMO, & CHECK<br>DOWNSIZING SALE                    | Household items & decor, Small kitchen appliances, Luggage, coolers, Canning jars & lids, bicycles<br>parts, Harley Davidson motorcycle parts, push mower, weed eater, Power tools, Misc. Electronics,<br>China set, space heaters, electric smoker, fishing poles, Mens & Women's clothing. <i>Open Rain/Shine</i>                                                            | THURS: 5pm-7pm<br>FRI: Noon-6pm<br>SAT :9am-11am            |
| 2  | 1358 Turnberry Ave<br>@Golf course addition<br>CASH & VENMO                 | Just moved in. clearing out extra stuff after getting settled in. Jewelry,<br>Golf clubs, Home decor, Kitchen items, Lamps, bedding, decor, pillows, table<br>linens. A-lot more not listed as I go through more totes! <i>Open Rain/Shine</i>                                                                                                                                 | THURS & Friday<br>9am-6pm<br>SAT-9am-12pm                   |
| 3  | 1334 Turnberry Ave<br>Use side door if raining<br>LARGE MULTI-FAMILY        | TV/DVD Flat screen, new projector w/ stand, Canonshot camera & printer, Cargo carrier, Fishing tackle,<br>Golf bag/Golf balls, Keurig coffee maker, ISU Birdhouse, Flower pots, Garden art, Red flyer wagon,<br>Backpacks, Octonauts, Castle, Kids/Adult costumes, BB's, Baseballs, Easton Bats,<br>Nike & under Armor clothes, Clothes (Girls, Boys, Men's & womens)          | THURS & FRIDAY:<br>8am-7pm<br>SAT: 8am-12pm                 |
| 4  | <u>1008 Turnberry Ave</u><br>CASH ONLY<br>MULTI-FAMILY                      | Holiday Decor, Lawn mower, Rockwell Mitersaw, Serger, Sewing machine,<br>Leather recliner, Leather sofa/Loverseat, Clothes, Shoes, instant pot, Lamp<br>wagon, wooden highchair, picture frames, Baking & cooking items, Plus<br>much more! OPEN RAIN/ SHINE                                                                                                                   | THURS:<br>10am-5: 30pm<br>Fri: 8am-5:30pm<br>Sat: 8am-12pm  |
| 5  | <u>1399 Ryder Cup Ct</u><br>CASH,VENMO,<br>CHECK, CARD<br>MULTI-FAMILY      | Clothes: Girls 4/5, 10-14, Boys 3/4T 8-14, Teen/Women's (S-Med) Shoes: Boys toddlers,<br>Girls 1-5, Athletic cleats, Dance ballet shoes, Tap shoes. Sports Equipment Home Decor,<br>Seasonal Home Decor, Cleaning products, Boutique Bags, Infused Olive Oils, Vanilla<br>Extract, German Shorthaired Puppies, please text 515-451-6299 for pics & more info                   | THURS: 12pm-6pm<br>FRI: 9am-6pm<br>SAT: 8am-11am            |
| 6  | 535 Central Ave NW<br>Cash or Venmo                                         | BIG HOME NECESSITY ITEMS! Bar Stools, Flexsteel Swivel/Rock chairs, Recliners, Dresser,<br>End table, Large Area Rugs, Books, DVD's, Picture Frames, Home Decor, Bedding, Women's<br>clothes & shoes, Male youth/teen clothes L-XL, Nerf guns, TechDecks, ATV Ramps, Rebound<br>Trampoline, & MUCH MORE!                                                                       | THURS: 4pm-7pm<br>FRI: 12pm-6pm<br>SAT: 8am-2pm             |
| 7  | 416 2nd Ave NW<br>CASH & VENMO<br>MULTI-FAMILY                              | Boutiques Brands of Women's clothes (Small to XL), Medium Zyia, Staccato, Express.<br>Men's clothes (Med-Lrg), Boys (7-10), Baby boys (Newborn to 6 months), travel bassinet,<br>household decor, Kitchen items, sports equipment, adjustable dumbbells, king comforter,<br>seasonal items, heat & massage pads, Large desk, Angels, 7" Couch, & twin beds                     | THURS: <b>CLOSED</b><br>FRI: 2pm-7pm<br>SAT: 9am-1pm        |
| 8  | <u>37 3rd Ave SW</u><br>(in Alley)<br>CASH ONLY<br>annual multi family sale | Snow village, Precious moments, Baby equipment, toys, Clothing (Maternity, infant, toddler,<br>women & mens), Tools, Elec. Garden Tiller, Gas weed trimmer, Total bodyworks, Luggage,<br>Men's Bike, Oak table, Many Collectibles & antiques, Chairs, bookshelf, Kitchen items, CD<br>jukebox, Paper shredder, Disney glasses, Old camcorder, Dale Earnhardt Jr Fathead & more | THURS:<br>1:30pm-6pm<br>FRI: 10am-6pm<br>SAT: 8am-11am      |
| 9  | <u>115 3rd Ave SW</u><br>CASH, VENMO, CARD                                  | Women's shirts (Med-LRG), women's blue jeans (12-14), Nail polish, Nail dip (colored acrylic powder), Hair tools, Misc. Items. <i>Open rain or shine</i>                                                                                                                                                                                                                       | THURS: 12pm-6pm<br>FRI: 12pm-6pm<br>SAT: 12pm-6pm           |
| 10 | 24 3rd Ave NE<br>CASH ONLY                                                  | Women's Clothes, Roll of Linoleum, Wall pictures, Christmas decorations, Large<br>Cooler, Nick-Nacks, Rolls of lightweight decor fabric, Ceramic Tile,<br>Badminton/Volleyball net, Large New enamel pot for soup/noodles. <i>OPEN RAIN/SHINE</i>                                                                                                                              | THURS: <b>CLOSED</b><br>FRI: <b>CLOSED</b><br>SAT: 12pm-4pm |
| 11 | <u>31 3rd Ave SE</u><br>( <u>Garage in Alley)</u><br>CASH ONLY              | A shoppers downsizing sale! Women's boutique & brand name clothes (12-16), shoes<br>& purses. Some new with tags, Household/holiday decor, household items,<br>collectibles, There is something for everyone! Revamp your wardrobe! <i>Open Rain/Shine</i>                                                                                                                     | THURS: <b>CLOSED</b><br>FRI: 12pm-7pm<br>SAT: 9am-3pm       |
| 12 | 415 2nd St SE<br>CASH ONLY                                                  | Collectibles,Jewelry, Coins, Household goods, pictures, Tools,<br>Lots of glassware                                                                                                                                                                                                                                                                                            | THURS: 5pm-8pm<br>FRI: 8am-6pm<br>SAT: 8am-12pm             |
| 13 | <u>100 5th Ave SE</u><br>CASH ONLY<br>MULTI-FAMILY                          | Affordable prices for everything less than \$5. Girls clothing & Shoes (10-18),<br>Children's clothing & shoes, Women's clothing & shoes (Small-Large), Men's<br>clothing & shoes (Med-Large), Toys & home accessories, We will wait for you!                                                                                                                                  | THURS: 8am-2pm<br>FRI: 8am-2pm<br>SAT: 9am-3pm              |

| <u>31 7th Ave SE</u><br>In Alley behind the house<br>CASH ONLY                                   | Tons of Vintage & Collectible items, Avon bottles, Misc. Household items, Glassware, Seasonal items & More! OPEN RAIN OR SHINE.                                                                                                                                                                                                                                                                                                                                                                                                                                                                                                                                                                                                                                                                                                                                                                                                                                                                                                                                                                                                                                                                                                                                                                                                                                                                                                                                                                                                                                                                                                                                                                                                                                                                                                                                                                                                                                                                     | THURS & FRIDAY:<br>4pm-7pm<br>SAT: 9am-12pm                                                                                                                                                                                                                                                                                                                                                                                                                                                                                                                                                                                                                                                                                                                                                                                                                                                                                                                                                                                                                                                                                                                                                                                                                                                                                                                                                                                                                                                                                                                                                                                                                                                                                                                                                                           |
|--------------------------------------------------------------------------------------------------|-----------------------------------------------------------------------------------------------------------------------------------------------------------------------------------------------------------------------------------------------------------------------------------------------------------------------------------------------------------------------------------------------------------------------------------------------------------------------------------------------------------------------------------------------------------------------------------------------------------------------------------------------------------------------------------------------------------------------------------------------------------------------------------------------------------------------------------------------------------------------------------------------------------------------------------------------------------------------------------------------------------------------------------------------------------------------------------------------------------------------------------------------------------------------------------------------------------------------------------------------------------------------------------------------------------------------------------------------------------------------------------------------------------------------------------------------------------------------------------------------------------------------------------------------------------------------------------------------------------------------------------------------------------------------------------------------------------------------------------------------------------------------------------------------------------------------------------------------------------------------------------------------------------------------------------------------------------------------------------------------------|-----------------------------------------------------------------------------------------------------------------------------------------------------------------------------------------------------------------------------------------------------------------------------------------------------------------------------------------------------------------------------------------------------------------------------------------------------------------------------------------------------------------------------------------------------------------------------------------------------------------------------------------------------------------------------------------------------------------------------------------------------------------------------------------------------------------------------------------------------------------------------------------------------------------------------------------------------------------------------------------------------------------------------------------------------------------------------------------------------------------------------------------------------------------------------------------------------------------------------------------------------------------------------------------------------------------------------------------------------------------------------------------------------------------------------------------------------------------------------------------------------------------------------------------------------------------------------------------------------------------------------------------------------------------------------------------------------------------------------------------------------------------------------------------------------------------------|
| <u>1171 2nd St SE</u><br>CASH ONLY                                                               | Girls clothing (Infant & up), Big men's clothing, Toys, Nice Home Decor,<br>Holiday Decor, Outdoor table & Chairs, Puzzles, Shoes, Picture Frames,<br>Kitchenware, Very reasonably priced items.                                                                                                                                                                                                                                                                                                                                                                                                                                                                                                                                                                                                                                                                                                                                                                                                                                                                                                                                                                                                                                                                                                                                                                                                                                                                                                                                                                                                                                                                                                                                                                                                                                                                                                                                                                                                    | THURS:3pm-7pm<br>FRI:1pm-6pm<br>SAT:8am-11am                                                                                                                                                                                                                                                                                                                                                                                                                                                                                                                                                                                                                                                                                                                                                                                                                                                                                                                                                                                                                                                                                                                                                                                                                                                                                                                                                                                                                                                                                                                                                                                                                                                                                                                                                                          |
| <u>1034 1st St SE</u><br>CASH & VENMO                                                            | Books, Toys, Household items, Decor, Holiday items, Tupperware, FurReal friends Collection, some girls clothing, Sports equipment. All items are like new, Something for everyone!                                                                                                                                                                                                                                                                                                                                                                                                                                                                                                                                                                                                                                                                                                                                                                                                                                                                                                                                                                                                                                                                                                                                                                                                                                                                                                                                                                                                                                                                                                                                                                                                                                                                                                                                                                                                                  | THURS: <b>CLOSED</b><br>FRI: 4pm-7pm<br>SAT:8am-11am                                                                                                                                                                                                                                                                                                                                                                                                                                                                                                                                                                                                                                                                                                                                                                                                                                                                                                                                                                                                                                                                                                                                                                                                                                                                                                                                                                                                                                                                                                                                                                                                                                                                                                                                                                  |
| 521 Park Ct<br>CASH & VENMO<br>MULTI-FAMILY<br>If rain use small door on<br>North Side of garage | Tons of boy clothes (5-8), girls clothes (4-6) & shoes. Kids & women winter items,<br>Tons of boutique brands women's Clothes plus size (16-22), Household items<br>including holiday decor & small appliances. <i>OPEN RAIN OR SHINE</i>                                                                                                                                                                                                                                                                                                                                                                                                                                                                                                                                                                                                                                                                                                                                                                                                                                                                                                                                                                                                                                                                                                                                                                                                                                                                                                                                                                                                                                                                                                                                                                                                                                                                                                                                                           | THURS: 4pm-7pm<br>FRI: 12pm-7pm<br>SAT: 8am-2PM                                                                                                                                                                                                                                                                                                                                                                                                                                                                                                                                                                                                                                                                                                                                                                                                                                                                                                                                                                                                                                                                                                                                                                                                                                                                                                                                                                                                                                                                                                                                                                                                                                                                                                                                                                       |
| <u>901 8th St. SE</u><br>CASH ONLY<br>MULTI-FAMILY                                               | Electric dryer, Dresser, beanie babies, Junior name brands girls (XS & Small),<br>Women's (Small to XL), Boys (8y to Men's small), Shoes, home decor, Misc. Toys<br>& games, metal wall art, <i>SCONES</i> , home interior decor. <i>Open Rain/Shine</i>                                                                                                                                                                                                                                                                                                                                                                                                                                                                                                                                                                                                                                                                                                                                                                                                                                                                                                                                                                                                                                                                                                                                                                                                                                                                                                                                                                                                                                                                                                                                                                                                                                                                                                                                            | THURS: 9am-7pm<br>FRI: 9am-6pm<br>SAT: 8am-11am                                                                                                                                                                                                                                                                                                                                                                                                                                                                                                                                                                                                                                                                                                                                                                                                                                                                                                                                                                                                                                                                                                                                                                                                                                                                                                                                                                                                                                                                                                                                                                                                                                                                                                                                                                       |
| <b>858 7th Ave SE</b><br>Church-Wide Rummage<br>Presbyterian United Church<br>CASH ONLY          | Church-wide Rummage & Bake sale. Benefits church & Noah's Ark preschool. <u>Bake Sale Friday</u><br><u>only</u> to benefit Noah's ark preschool. Adult & children's clothes & shoes, Pack & play, Bouncers,<br>Infant & children's toys, Housewares, Home Decor, Tables & small furniture. Something for<br>everyone from every generation!                                                                                                                                                                                                                                                                                                                                                                                                                                                                                                                                                                                                                                                                                                                                                                                                                                                                                                                                                                                                                                                                                                                                                                                                                                                                                                                                                                                                                                                                                                                                                                                                                                                         | THURS: 3pm-7pm<br>FRI: 11am-7pm<br>SAT: 9am-12pm                                                                                                                                                                                                                                                                                                                                                                                                                                                                                                                                                                                                                                                                                                                                                                                                                                                                                                                                                                                                                                                                                                                                                                                                                                                                                                                                                                                                                                                                                                                                                                                                                                                                                                                                                                      |
| <u>700 2nd Ave SE</u><br>(Sale in Yellow Garage east<br>of house)<br>CASH ONLY                   | Name brand girls teen clothing up to women's large clothes, Boys teen clothing to men's XL clothes, name brand shoes, LeMars bulldog apparel, jewelry, household items, Tupperware, Men's Schwin bikes.                                                                                                                                                                                                                                                                                                                                                                                                                                                                                                                                                                                                                                                                                                                                                                                                                                                                                                                                                                                                                                                                                                                                                                                                                                                                                                                                                                                                                                                                                                                                                                                                                                                                                                                                                                                             | THURS: 4pm-7pm<br>FRI: 4pm-6pm<br>SAT: <b>CLOSED</b>                                                                                                                                                                                                                                                                                                                                                                                                                                                                                                                                                                                                                                                                                                                                                                                                                                                                                                                                                                                                                                                                                                                                                                                                                                                                                                                                                                                                                                                                                                                                                                                                                                                                                                                                                                  |
| 1015 Southdale Drive SE<br>CASH ONLY                                                             | Women's clothes (XS-M), Bulldog apparel, Purses, 31 bags, Classroom Items, .50 cent books, Home Decor, Household Items, Resin molds, Craft Glitters, Shoes (W 7-9), & so much more!                                                                                                                                                                                                                                                                                                                                                                                                                                                                                                                                                                                                                                                                                                                                                                                                                                                                                                                                                                                                                                                                                                                                                                                                                                                                                                                                                                                                                                                                                                                                                                                                                                                                                                                                                                                                                 | THURS & FRIDAY:<br>4pm-7pm<br>SAT 9am-1pm                                                                                                                                                                                                                                                                                                                                                                                                                                                                                                                                                                                                                                                                                                                                                                                                                                                                                                                                                                                                                                                                                                                                                                                                                                                                                                                                                                                                                                                                                                                                                                                                                                                                                                                                                                             |
| <u>1055 3rd Ave SE</u><br>At Youth for Christ City<br>Life Teen Center<br>CASH OR CHECK          | Indoor & Outdoor Sale @ the City Life teen center. Antiques, Collectibles, Tools,<br>Furniture, Electronics, Clothes, Household, Oddities, & everything under the sun!<br>All proceeds benefit the Youth of the Youth for Christ City Life Program.                                                                                                                                                                                                                                                                                                                                                                                                                                                                                                                                                                                                                                                                                                                                                                                                                                                                                                                                                                                                                                                                                                                                                                                                                                                                                                                                                                                                                                                                                                                                                                                                                                                                                                                                                 | THURS: <b>CLOSED</b><br>FRI:9am-5pm<br>SAT:9am-12pm                                                                                                                                                                                                                                                                                                                                                                                                                                                                                                                                                                                                                                                                                                                                                                                                                                                                                                                                                                                                                                                                                                                                                                                                                                                                                                                                                                                                                                                                                                                                                                                                                                                                                                                                                                   |
| <b>424 Lee Drive</b><br>CASH ONLY<br><i>Remodeling Sale</i>                                      | Maytag Washer & Dryer (working), Electric Cooktop (working), Inside door & jam,<br>Combination storm door, Christmas Decor, Mini Blinds, Throws & Area rug,<br>Craft Items, Vases, Shower Chair, Table Cloths                                                                                                                                                                                                                                                                                                                                                                                                                                                                                                                                                                                                                                                                                                                                                                                                                                                                                                                                                                                                                                                                                                                                                                                                                                                                                                                                                                                                                                                                                                                                                                                                                                                                                                                                                                                       | THURS & FRIDAY:<br>8am-5pm<br>Sat: 8am-12pm                                                                                                                                                                                                                                                                                                                                                                                                                                                                                                                                                                                                                                                                                                                                                                                                                                                                                                                                                                                                                                                                                                                                                                                                                                                                                                                                                                                                                                                                                                                                                                                                                                                                                                                                                                           |
| 1381 6th Ave SE<br>CASH OR CHECK                                                                 | Clothes & household items.                                                                                                                                                                                                                                                                                                                                                                                                                                                                                                                                                                                                                                                                                                                                                                                                                                                                                                                                                                                                                                                                                                                                                                                                                                                                                                                                                                                                                                                                                                                                                                                                                                                                                                                                                                                                                                                                                                                                                                          | THURS & FRIDAY:<br>3pm-7pm<br>SAT: 8am-11am                                                                                                                                                                                                                                                                                                                                                                                                                                                                                                                                                                                                                                                                                                                                                                                                                                                                                                                                                                                                                                                                                                                                                                                                                                                                                                                                                                                                                                                                                                                                                                                                                                                                                                                                                                           |
| <u>465 14th St SE</u><br>CASH OR CHECK<br>POST MOVING SALE                                       | Tons of men's and women's clothes, name brands such as BKE, Miss me, Rock<br>Revival,. Lots of new with tags, All your biker needs such as Harley Davidson<br>clothes, leather boots, helmets, kids & baby clothes, Kids toys & miscellaneous.                                                                                                                                                                                                                                                                                                                                                                                                                                                                                                                                                                                                                                                                                                                                                                                                                                                                                                                                                                                                                                                                                                                                                                                                                                                                                                                                                                                                                                                                                                                                                                                                                                                                                                                                                      | THURS & FRIDAY:<br>9am-3pm<br>SAT: <b>CLOSED</b>                                                                                                                                                                                                                                                                                                                                                                                                                                                                                                                                                                                                                                                                                                                                                                                                                                                                                                                                                                                                                                                                                                                                                                                                                                                                                                                                                                                                                                                                                                                                                                                                                                                                                                                                                                      |
| 637 Happy Trails Drive<br>CASH & VENMO<br>MULTI FAMILY<br>Many items Priced per box.             | Home furniture & decor (end tables, picture frames), Trailgator traeger, 10ft x 2.5<br>ft pool, 48/108in Black round table linens, Boys clothes 7M/Small, Shoes, Boys<br>halloween costumes, kitchenware, Outdoor/ indoor toys. <i>Open Rain/Shine</i>                                                                                                                                                                                                                                                                                                                                                                                                                                                                                                                                                                                                                                                                                                                                                                                                                                                                                                                                                                                                                                                                                                                                                                                                                                                                                                                                                                                                                                                                                                                                                                                                                                                                                                                                              | THURS & FRIDAY<br>8am-7pm<br>SAT: <b>CLOSED</b>                                                                                                                                                                                                                                                                                                                                                                                                                                                                                                                                                                                                                                                                                                                                                                                                                                                                                                                                                                                                                                                                                                                                                                                                                                                                                                                                                                                                                                                                                                                                                                                                                                                                                                                                                                       |
| 574 Happy Trails Dr<br>CASH & VENMO                                                              | Lots of boy clothing & toys, flat screen tv's, tools, lego table, kids bike and small ride on toys, some baby items, Golf balls, and lots of other Crib & matching dresser, elliptical machine, recliners, books, & Tons more Misc. Items!                                                                                                                                                                                                                                                                                                                                                                                                                                                                                                                                                                                                                                                                                                                                                                                                                                                                                                                                                                                                                                                                                                                                                                                                                                                                                                                                                                                                                                                                                                                                                                                                                                                                                                                                                          | THURS & FRIDAY:<br>4:30pm-7pm<br>SAT: 8am-12pm                                                                                                                                                                                                                                                                                                                                                                                                                                                                                                                                                                                                                                                                                                                                                                                                                                                                                                                                                                                                                                                                                                                                                                                                                                                                                                                                                                                                                                                                                                                                                                                                                                                                                                                                                                        |
| <u>1640 4th Ave SE</u>                                                                           | Name brand UA, north face, Nike clothing. Girls 12m-2t, Womens Large- 2xl                                                                                                                                                                                                                                                                                                                                                                                                                                                                                                                                                                                                                                                                                                                                                                                                                                                                                                                                                                                                                                                                                                                                                                                                                                                                                                                                                                                                                                                                                                                                                                                                                                                                                                                                                                                                                                                                                                                           | THURS: 4pm-7pm                                                                                                                                                                                                                                                                                                                                                                                                                                                                                                                                                                                                                                                                                                                                                                                                                                                                                                                                                                                                                                                                                                                                                                                                                                                                                                                                                                                                                                                                                                                                                                                                                                                                                                                                                                                                        |
|                                                                                                  | In Alley behind the house<br>CASH ONLY<br>1171 2nd St SE<br>CASH ONLY<br>1034 1st St SE<br>CASH & VENMO<br>MULTI-FAMILY<br>If rain use small door on<br>North Side of garage<br>901 8th St. SE<br>CASH ONLY<br>MULTI-FAMILY<br>MULTI-FAMILY<br>858 7th Ave SE<br>Church-Wide Rummage<br>Presbyterian United Church<br>CASH ONLY<br>1015 Southdale Drive SE<br>(Sale in Yellow Garage east<br>of house)<br>CASH ONLY<br>1015 Southdale Drive SE<br>CASH ONLY | In Ality behind the house<br>CASH ONLY Glassware, Seasonal items & Morel OPEN RAIN OR SHINE.   1171 Zad Si SE<br>CASH ONLY Girls clothing (Infant & up), Big men's clothing, Toys, Nice Home Decor,<br>Holiday Decor, Outdoor table & Chairs, Puzzles, Shoes, Picture Frames,<br>Kitchenware, Very reasonably priced items.   1034 1st St SE<br>CASH & VENMO Books, Toys, Household items. Decor, Holiday items, Tuppervare, FurReal<br>friends Collection, some girls clothing, Sports equipment. All items are like new,<br>Something for everyone!   2621 Park CI<br>CASH & VENMO Tons of boy clothes (5-3), girls clothes (4-6) & shoes. Kids & women winter items,<br>Tons of boutique brands women's Clothes plus size (16-22), Household items<br>including holiday decor & small appliances. <i>0PEN RAIN OR SHINE</i> 901 Bih SL SE<br>Chash Nurse Electric dryer, Dresser, beanle babies, Junior name brands girls (X3 & Small),<br>Women's (Small to XL), Boys (ky to Mer's small), Shoes, home decor, Misc. Toys<br>& games, metal vall art, SCONES, home interior decor. Open Rain/Shine   801 Bih SL SE<br>Chash Muse Immage<br>Probabyterian United Church<br>CASH ONLY Name brand girls ten clothing to women's large clothes, Boys teen clothing to<br>men's XL clothes, name brand shoes, LeMars buildog apparel, Jewelry, household<br>items, Tuppervare, Men's Schwin Dikes.   105 Southdae Drives E<br>Gash Muse Grave SE<br>CASH ONLY Nome's clothes (XS-M), Buildog apparel, Jewelry, household<br>items, Schwin Dikes.   105 Southdae Drives E<br>Gash ONLY<br>CASH ONLY Nome's clothes (XS-M), Buildog apparel, Purses, 31 bags, Classroom Items,<br>50 cent books, Home Decor, Household Items, Resin molds, Craft Giliters,<br>50 cent books, Home Decor, Household Items, Resin molds, Cr |